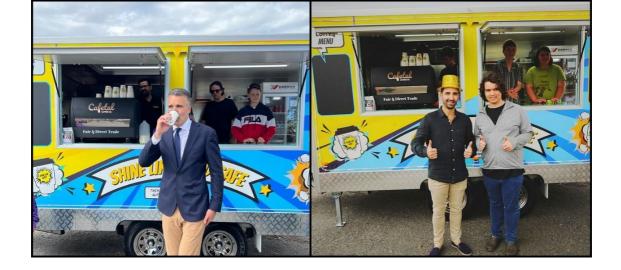

# COLLECT YOUR BIB AND GRAB YOURSELF A COFFEE BOOST 🚔

After collecting your bib and shopping for your race day outfit, grab a coffee from the Shine Like Gold Cafe.

The Shine Like Gold Mobile Cafe is an Australian-first initiative delivered in conjunction with KOM Coffee. Allowing young autistic superheroes learn to build real-life practical skills through workplace paid employment.

The mobile cafe serves as a massive part of the local community, giving our autistic superheroes a sense of purpose and achievement in their lives.

Be sure to swing by for your daily coffee fix to push you through to the weekend! You will also find the Shine like Gold team at the Village after you cross the finish line on race day!